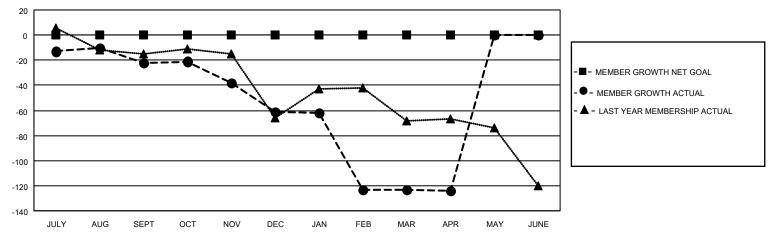

## District 43 Y

| Clubs         |               |             |               | Members               |                         |                         |                                                    |  |
|---------------|---------------|-------------|---------------|-----------------------|-------------------------|-------------------------|----------------------------------------------------|--|
|               | RESULTS FOR   | R 2020-2021 |               | RESULTS FOR 2020-2021 |                         |                         |                                                    |  |
| QUARTER       | NEW CLUB GOAL | NEW CLUBS   | DROPPED CLUBS | QUARTER MEM           | IBER GROWTH NET<br>GOAL | MEMBER GROWTH<br>ACTUAL | DROPPED<br>MEMBERS ACTUAL<br>(including transfers) |  |
| JULY/AUG/SEPT | 0             | 0           | 1             | JULY/AUG/SEPT         | 0                       | 22                      | 43                                                 |  |
| OCT/NOV/DEC   | 0             | 0           | 0             | OCT/NOV/DEC           | 0                       | 26                      | 62                                                 |  |
| JAN/FEB/MAR   | 0             | 0           | 4             | JAN/FEB/MAR           | 0                       | 29                      | 86                                                 |  |
| APR/MAY/JUNE  | 0             | 0           | 0             | APR/MAY/JUNE          | 0                       | 13                      | 11                                                 |  |